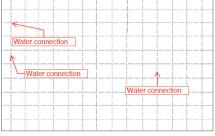

You can use the "Comment" function found under "Graphic symbols" to insert the connections in the desired locations.

Simply use the following "Graphic symbols":

"Add text field" or

"Add caption"

messe frankfurt

You can use the text fields to provide a detailed designation for each of your desired connections.

Once you have finished, simply click on the "Send" button on page 2 of the form and your sketch will automatically be emailed to the Water Team.

## Water

Please use the graphic symbols to enter the locations of the desired connections at your stand.

Messe Frankfurt Venue GmbH collects and uses the data you enter here to process your order. You will find further information in accordance with Articles 13 and 14 of the GDPR at messefrankfurt.com/privacy.