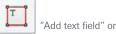

SEND

You can use the "Comment" function found under "Graphic symbols" to insert the connections in the desired locations.

Simply use the following "Graphic symbols":

"Add caption"

You can use the text fields to provide a detailed designation for each of your desired connections.