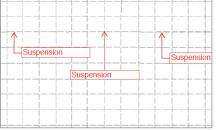

## Suspensions

Please use the graphic symbols to enter the locations of the desired connections at your stand.

Messe Frankfurt Venue GmbH collects and uses the data you enter here to process your order. You will find further information in accordance with Articles 13 and 14 of the GDPR at messefrankfurt.com/privacy.

SEND

You can use the "Comment" function found under "Graphic symbols" to insert the connections in the desired locations.

Simply use the following "Graphic symbols":

"Add caption"

You can use the text fields to provide a detailed designation for each of your desired connections.