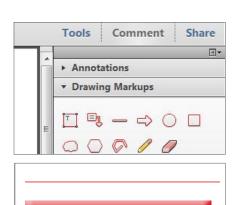

SEND

You can use the "Comment" function found under "Graphic symbols" to insert the connections in the desired locations.

Simply use the following "Graphic symbols":

"Add caption"

You can use the text fields to provide a detailed designation for each of your desired connections.